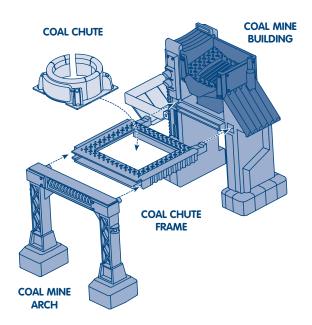

## **Assembly**

• "Snap" the coal chute frame into the holes in the coal mine building.

**Hint:** The coal chute frame will only fit one way. If it does not seem to fit, turn it around and try again.

- "Snap" the coal mine arch onto the coal chute frame.
- Fit the coal chute onto the coal chute frame.